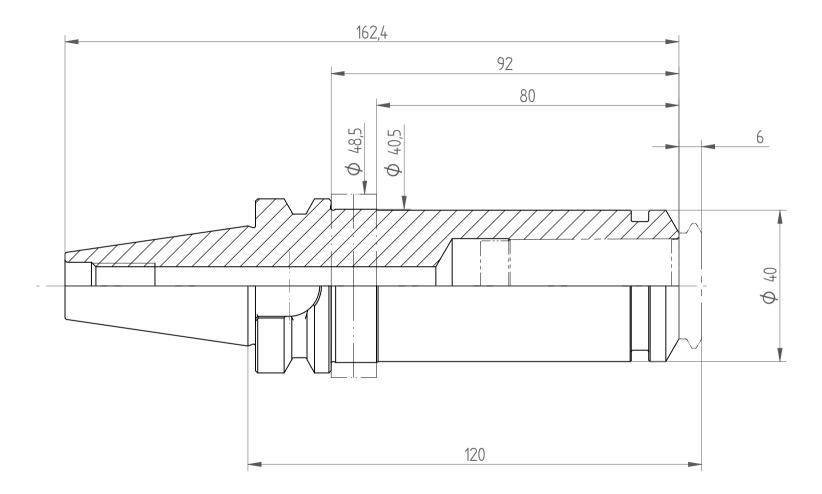

This document is subject to copyright laws. No part of this document may be reproduced or transmitted in any form or any means, electronic or mechanic, for any purpose, without the express written permission of REGO-FIX 
 Type :
 BT30\_PG25x120\_H

 Part No. :
 413072560

 Date :
 22.01.2015

 Scale :
 1:1